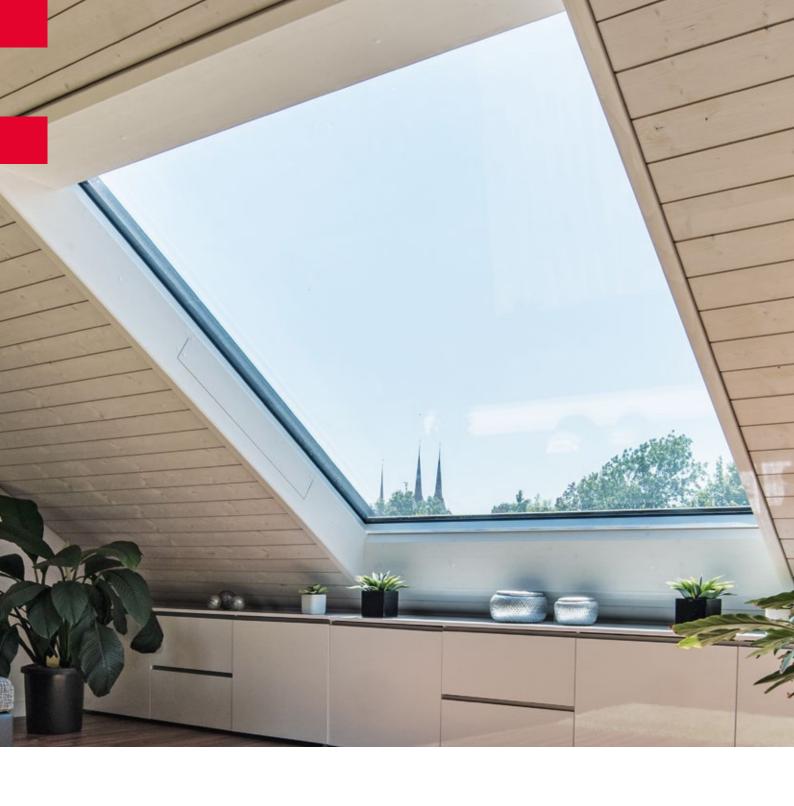

s: 211E – the roof window with panoramic views

Thanks to its innovative construction, the s: 211 E top-hung roof window allows rooms to be flooded with light. The outer glass pane is a vision of frameless elegance, while the inner pane is surrounded by a narrow aluminum frame. The subtle, minimalist design creates a panoramic view and makes indoors and outdoors blend into one.

The top-hung roof window can be easily installed flush at angles of 10 degrees and above in existing or new Eternit and shingle roofs, plus tiled roofs of all kinds – even where access is restricted. The s: 211E can also be installed in flat roofs using the s: 207 roof frame. The patented versions of the s: 211E top-hung roof window meet the latest energy requirements: