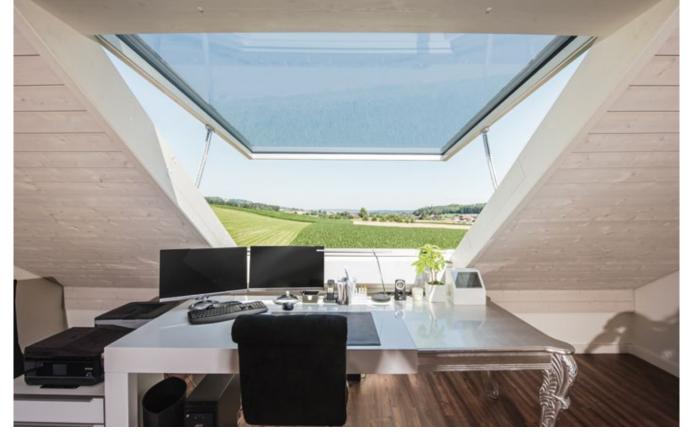

Thanks to its innovative construction, the s: 211 E top-hung roof window allows rooms to be flooded with light. The outer glass pane is a vision of frameless elegance, while the inner pane is surrounded by a narrow aluminum frame. The subtle, minimalist design creates a panoramic view and makes indoors and outdoors blend into one.

- Maximum sizes are dependent on installation type, location and casement weight
- Fixed glazing or top-hung

## Flush roof installation:

- With concealed motors at the side
- Fixed glazing
- With or without interior shading/blackout blinds
- With visible front motors
- With or without attached shading
- With or without jamming protection