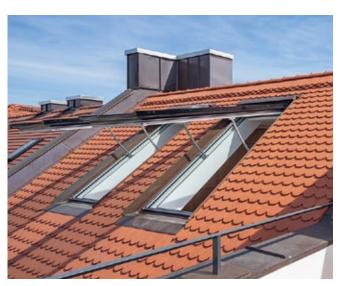

Thanks to its innovative construction, the s: 211 E top-hung roof window allows rooms to be flooded with light. The outer glass pane is a vision of frameless elegance, while the inner pane is surrounded by a narrow aluminum frame. The subtle, minimalist design creates a panoramic view and makes indoors and outdoors blend into one.

The top-hung roof window can be easily installed flush at angles of 10 degrees and above in existing or new Eternit and shingle roofs, plus tiled roofs of all kinds – even where access is restricted. The s: 211E can also be installed in flat roofs using the s: 207 roof frame. The patented versions of the s: 211E top-hung roof window meet the latest energy requirements: