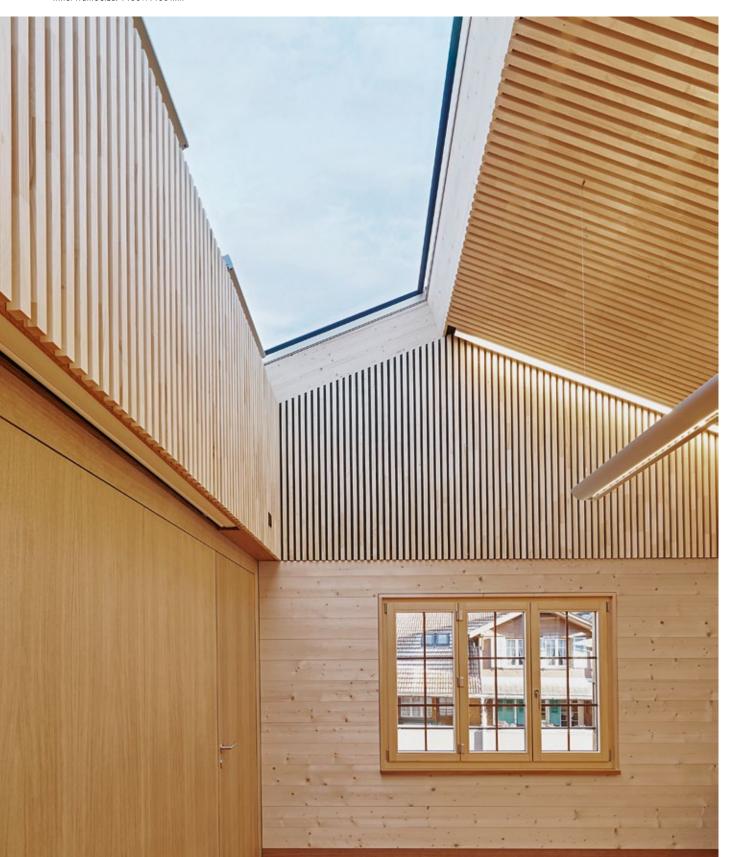

The top-hung roof window can be easily installed flush at angles of 10 degrees and above in existing or new Eternit and shingle roofs, plus tiled roofs of all kinds – even where access is restricted. The s: 211E can also be installed in flat roofs using the s: 207 roof frame. The patented versions of the s: 211E top-hung roof window meet the latest energy requirements:

## Flush roof installation:

- With concealed motors at the side
- Fixed glazing
- With or without interior shading/blackout blinds
- With visible front motors
- With or without attached shading
- With or without jamming protection

## Recessed roof installation:

- With concealed motors at the side
- With visible front motors
- Fixed glazing
- with integrated external shading running on the sash
- With or without interior shading/blackout blinds
- With or without jamming protection