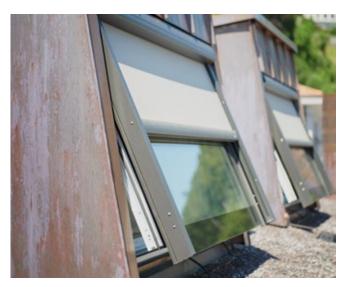

## Flush roof installation:

- With concealed motors at the side
- Fixed glazing
- With or without interior shading/blackout blinds
- With visible front motors
- With or without attached shading
- With or without jamming protection

## Recessed roof installation:

- With concealed motors at the side
- With visible front motors
- Fixed glazing
- with integrated external shading running on the sash
- With or without interior shading/blackout blinds
- With or without jamming protection