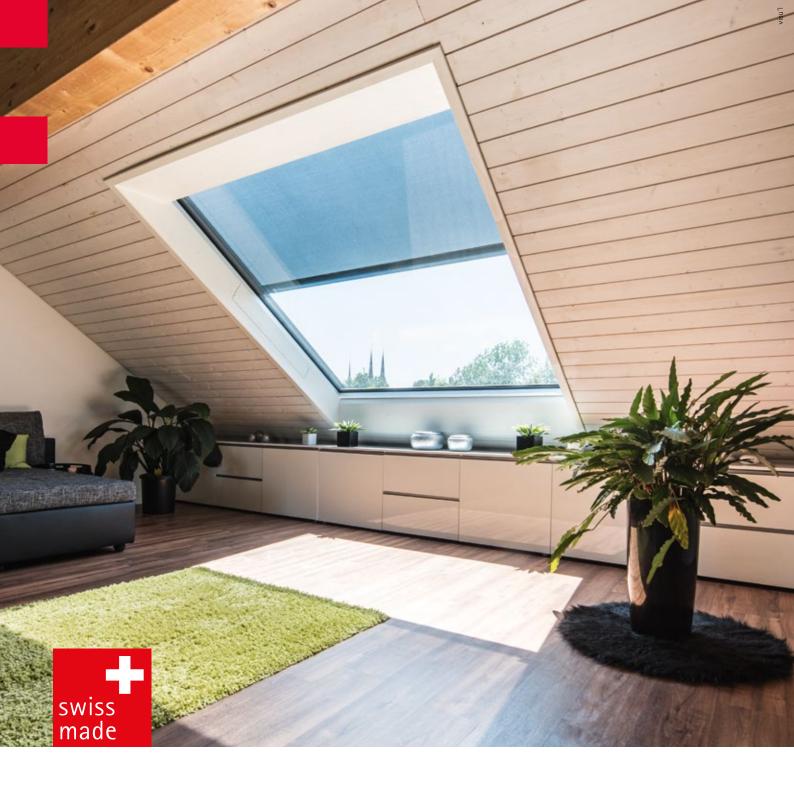

Thanks to its innovative construction, the s: 211 E top-hung roof window allows rooms to be flooded with light. The outer glass pane is a vision of frameless elegance, while the inner pane is surrounded by a narrow aluminum frame. The subtle, minimalist design creates a panoramic view and makes indoors and outdoors blend into one.

## Flush roof installation:

- With concealed motors at the side
- Fixed glazing
- With or without interior shading/blackout blinds
- With visible front motors
- With or without attached shading
- With or without jamming protection

## Recessed roof installation:

- With concealed motors at the side
- With visible front motors
- Fixed glazing
- with integrated external shading running on the sash
- With or without interior shading/blackout blinds
- With or without jamming protection