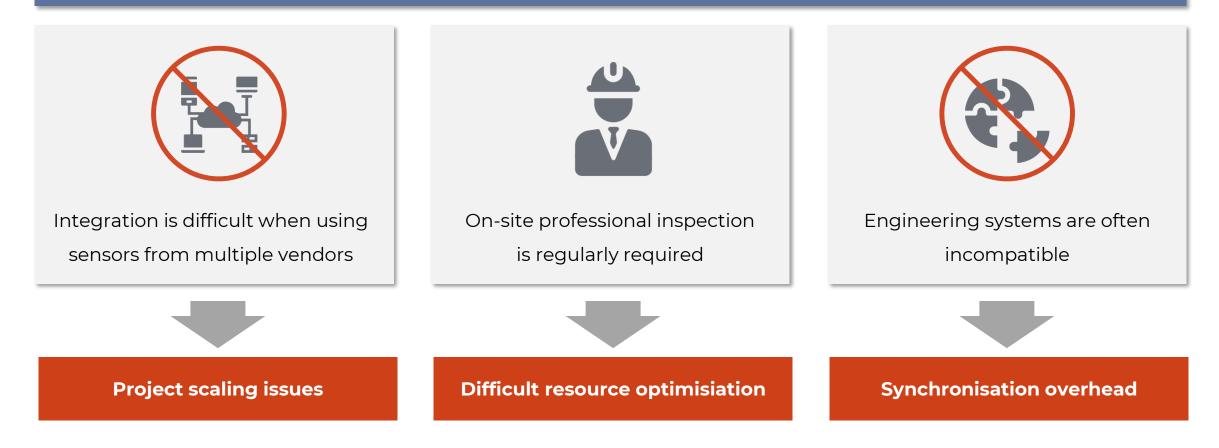

## Most digital structural health monitoring solutions are still not perfect

# Benefits of choosing SURVIOT for your project

**Optimised workload of land surveyors** 