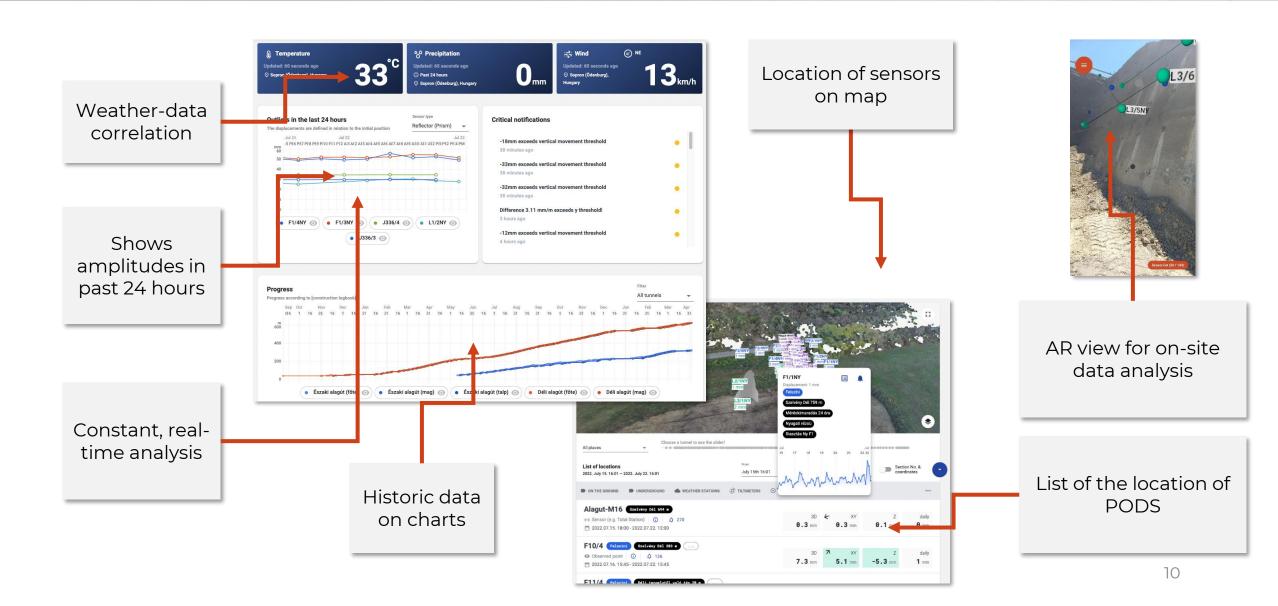

## SURVIOT's cloud-first, modular engineering backend creates professional insights

#### When certain values reach a given threshold the SURVIOT system sends alerts

#### 4 alert levels according to risk:

| info | warning | error | critical |
|------|---------|-------|----------|

Integrate alerts in business processes with our integrations:

(((၀))

You can check sensoral data on-site with our AR application