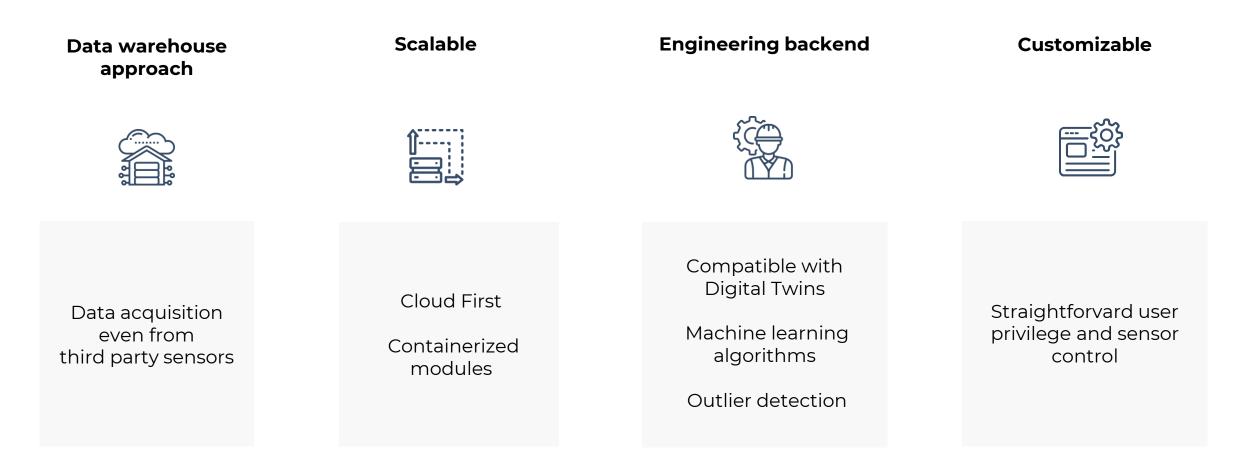

## SURVIOT's cloud-first, modular engineering backend creates professional insights