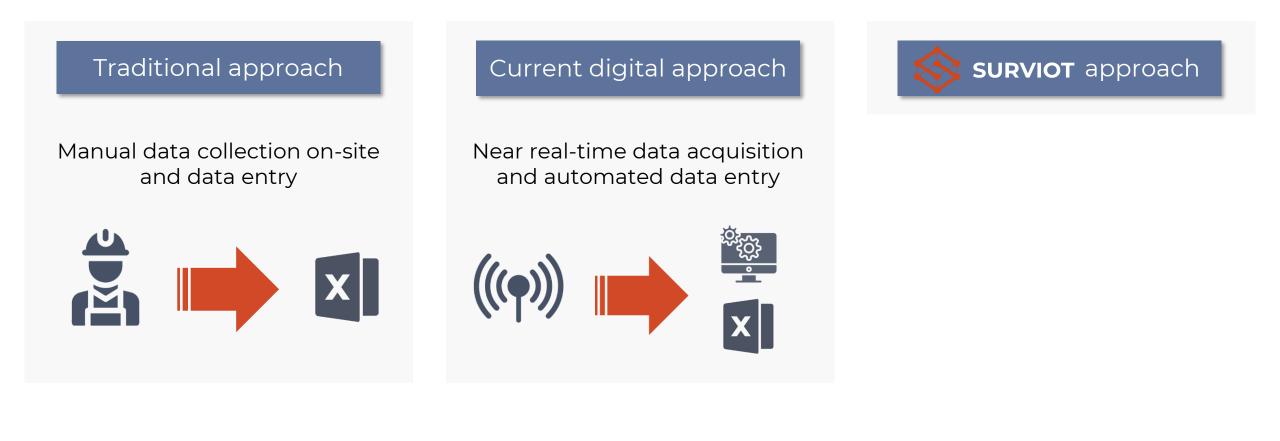

#### Continuous structural health monitoring improves the safety of your projects





## Most digital structural health monitoring solutions are still not perfect

## Current digital approach





#### Continuous structural health monitoring improves the safety of your projects





SURVIOT is an end-to-end IoT structural health monitoring solution







## Data acquisition using our self-service sensor solution called PODs

Sensor agnostic solution: We can integrate all sensors producing digital output

Currently we actively use:



SURVIOT GNSS POD



SURVIOT Inclino POD



SURVIOT Well POD







## SURVIOT's cloud-first, modular engineering backend creates professional insights











#### When certain values reach a given threshold the SURVIOT system sends alerts

#### Reporting is customizable and automated



#### 4 alert levels according to risk:

| info | warning | error | critical |
|------|---------|-------|----------|

Integrate alerts in business processes with our integrations:





(((၀))

You can check sensoral data on-site with our AR applica