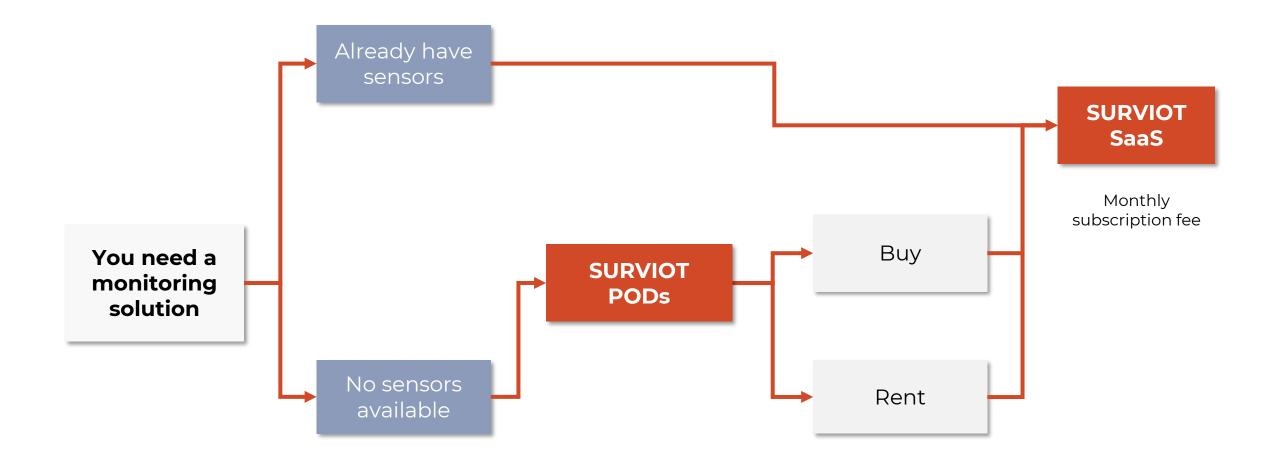

# Our service fits your project

# Software and Hardware as a Service

Monthly subscription fee

# Our solution fits your project