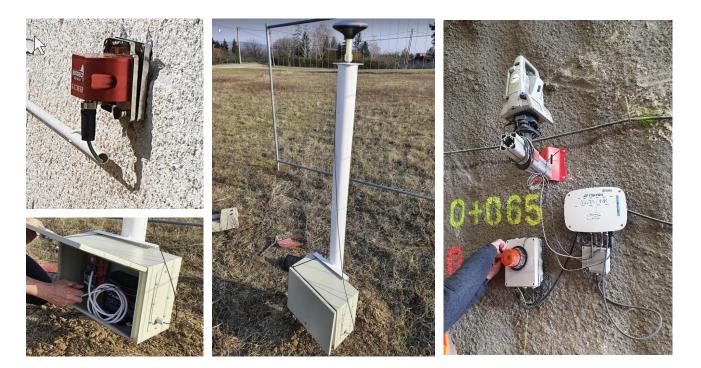

## Data acquisition using our self-service sensor solution called PODs

Sensor agnostic solution: We can integrate all sensors producing digital output

Currently we actively use:

SURVIOT GNSS POD

SURVIOT Inclino POD

SURVIOT Well POD