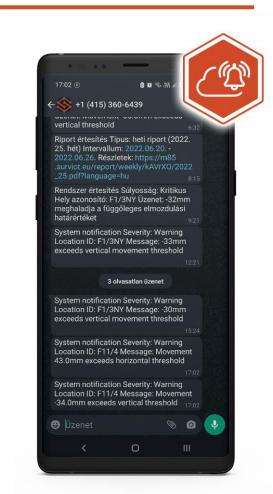

#### When certain values reach a given threshold the SURVIOT system sends alerts

#### 4 alert levels according to risk:

| info | warning | error | critical |
|------|---------|-------|----------|

Integrate alerts in business processes with our integrations:

(((၀))

You can check sensoral data on-site with our AR application