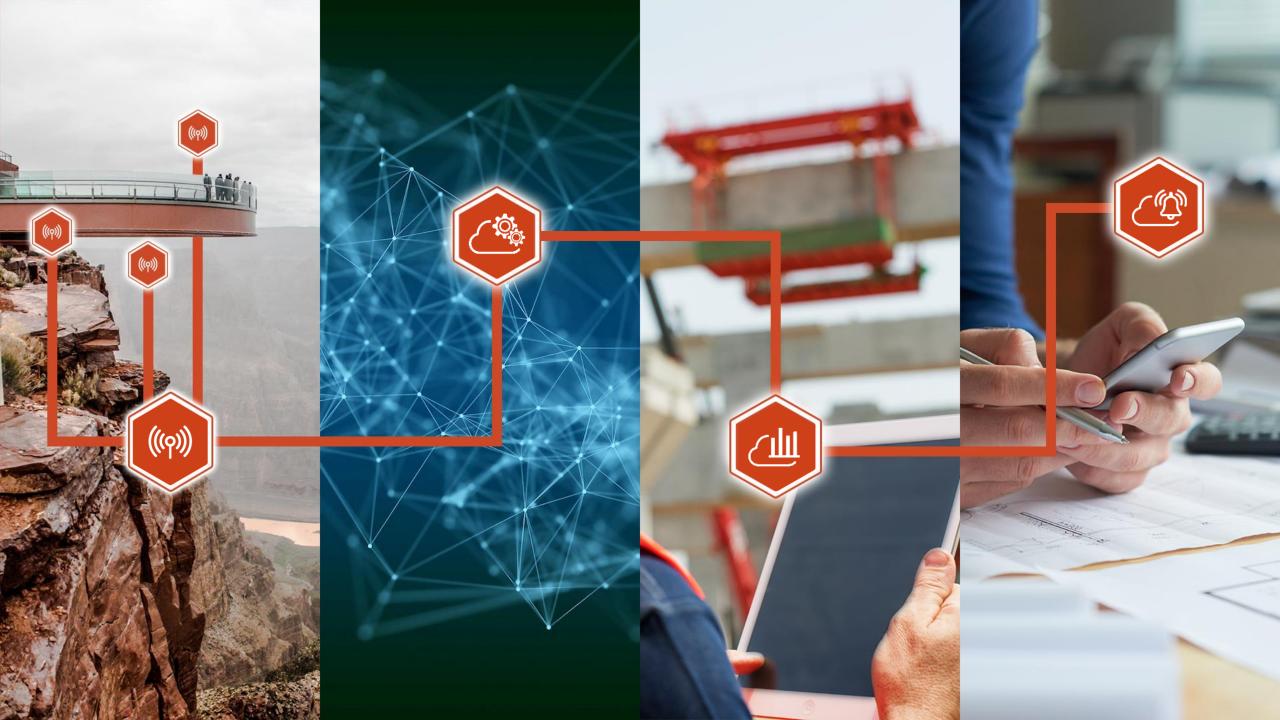

## Current digital approach

#### Continuous structural health monitoring improves the safety of your projects

SURVIOT is an end-to-end IoT structural health monitoring solution