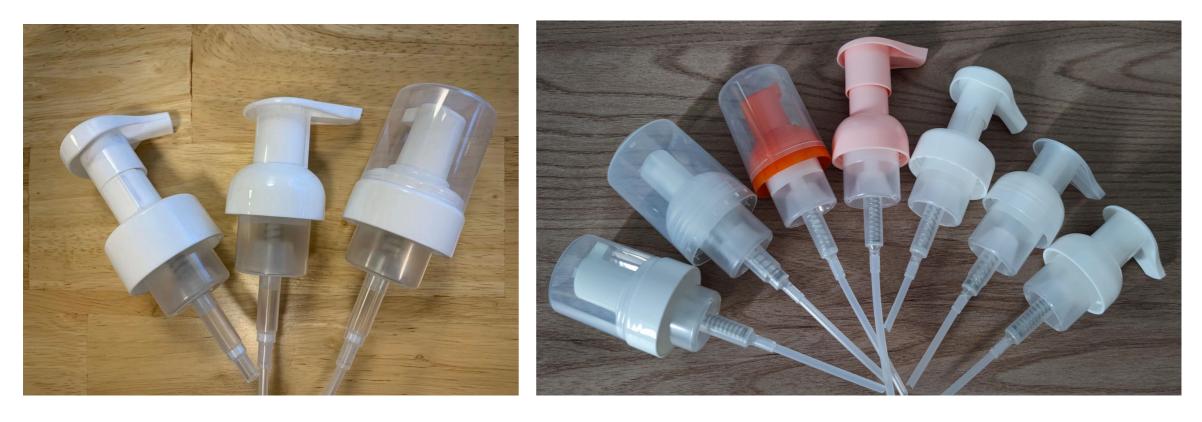

## Foam pump (external spring& inner spring)

- Available in 30mm, 40mm and 43mm sizes.
- Available in a range of different outputs which is 0.4cc & 0.8CC & 1.2CC
- 1. Suit for different liquid, special liquid is acceptable.
- 2. Mental contact FREE, No need worry about spring rusted.
- 3. Functional upgraded foam pump with better foaming effects
- 4. PP valve to reduce the cost of recover.