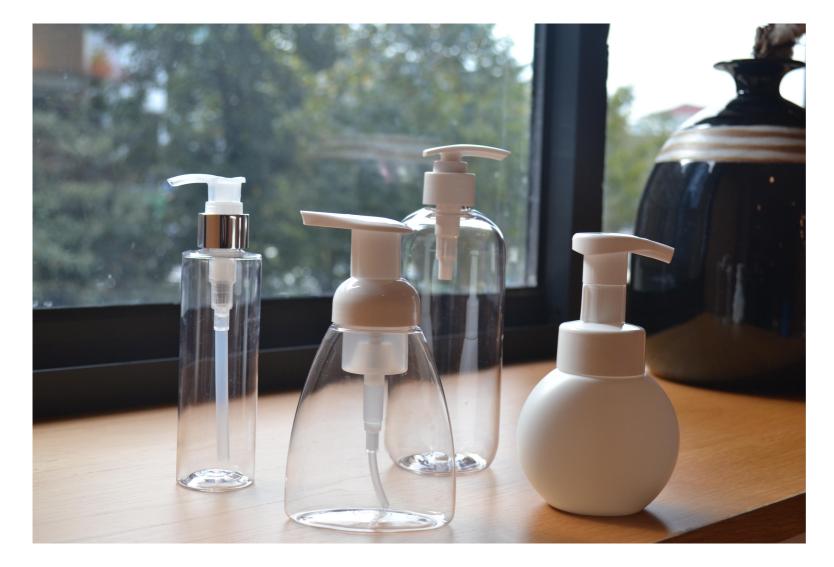

etailer Trade Union Brand owner NGO Multi-Combined Audit (select all that apply) stakeholder Audit company: BCI Compliance Group Report reference: BCI-CSR-22-505 Date: 22/4/2022 Sedexglobal.com

 Injection Molding
 CONTENTS
 PART ONE
 PART TWO
 PART THREE

 Injection Molding
 • • • •
 • • • •
 Company Profile
 Equipments
 Customer Service



|            | $\overline{}$ |   |   |   | CONTENTS | PART ONE        | PART TWO   | PART THREE       |
|------------|---------------|---|---|---|----------|-----------------|------------|------------------|
| Equipments |               | • | • | • |          | Company Profile | Equipments | Customer Service |
|            |               |   |   |   |          |                 |            |                  |

















# **Product catalog**



- Foam pump
- Lotion pump
- Matching bottle

## Foam pump (external spring& inner spring)



- Available in 30mm, 40mm and 43mm sizes.
- Available in a range of different outputs which is 0.4cc & 0.8CC & 1.2CC
- 1. Suit for different liquid, special liquid is acceptable.
- 2. Mental contact FREE, No need worry about spring rusted.
- 3. Functional upgraded foam pump with better foaming effects
- 4. PP valve to reduce the cost of recover.

## Lotion pump



- Available in 24mm, 28mm and 33mm sizes.
- Available in a range of different outputs which is 2cc & 4CC.
- 1. Closures include ribbed and smooth options, special colours available on request including matt silver.
- 2. Matt gold and shiny gold overshells.