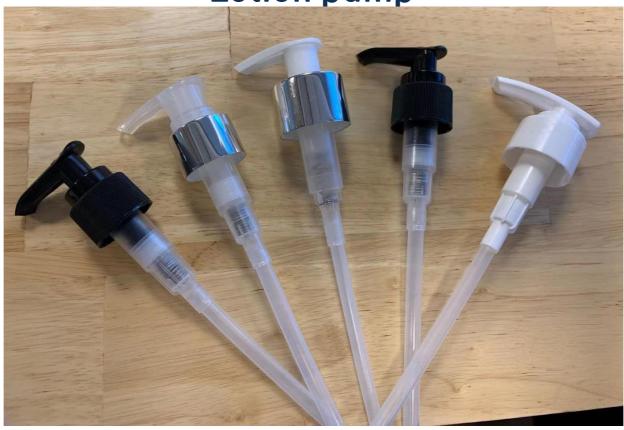

## Lotion pump

- Available in 24mm, 28mm and 33mm sizes.
- Available in a range of different outputs which is 2cc & 4CC.
- 1. Closures include ribbed and smooth options, special colours available on request including matt silver.
- 2. Matt gold and shiny gold overshells.