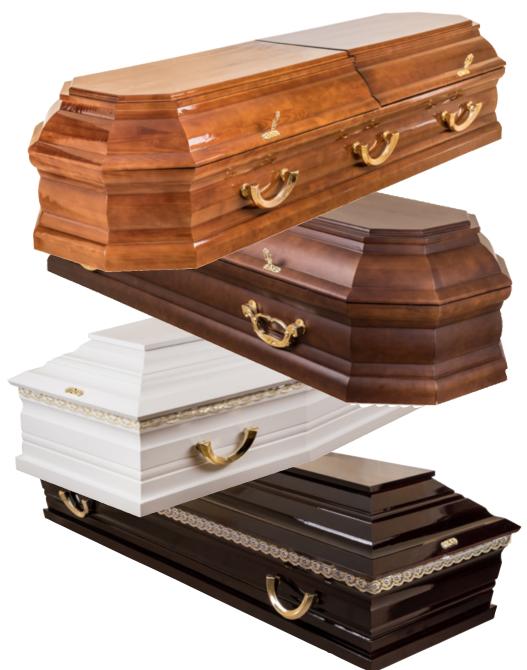

**Musical instruments** 

Coffins and funeral caskets

AN ELEGANT, MATT, GLOSS FINISH, OR A FINISH ENHANCING WOOD GRAINS FOR A PRECIOUS AND DIGNIFIED EFFECT. INFINITE GEOMETRIES WHICH REQUIRE CAREFUL SETTING OF LINE PARAMETERS.