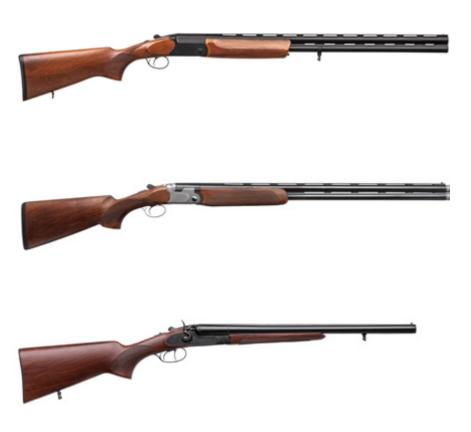

# **Components** for firearms

KEYWORDS: STYLE AND STRENGTH. FLAWLESS FINISHES, ACCURATE FROM 0 TO 100 GLOSS, WITH SOFT TOUCH EFFECT WHICH IMPROVES THE GRIP ON THE WEAPON AND PREVENTS IT FROM SLIPPING.

WOODEN ELEMENTS WITH A DEFINITE THREE-DIMENSIONAL SHAPE, OFTEN MAKING THEM TRICKY TO COAT. IN THIS CASE, AUTOMATION AIMS TO MINIMISE THE REQUIRED MANUAL WORK AND TO ENSURE SUPERIOR AND CONSISTENT QUALITY.