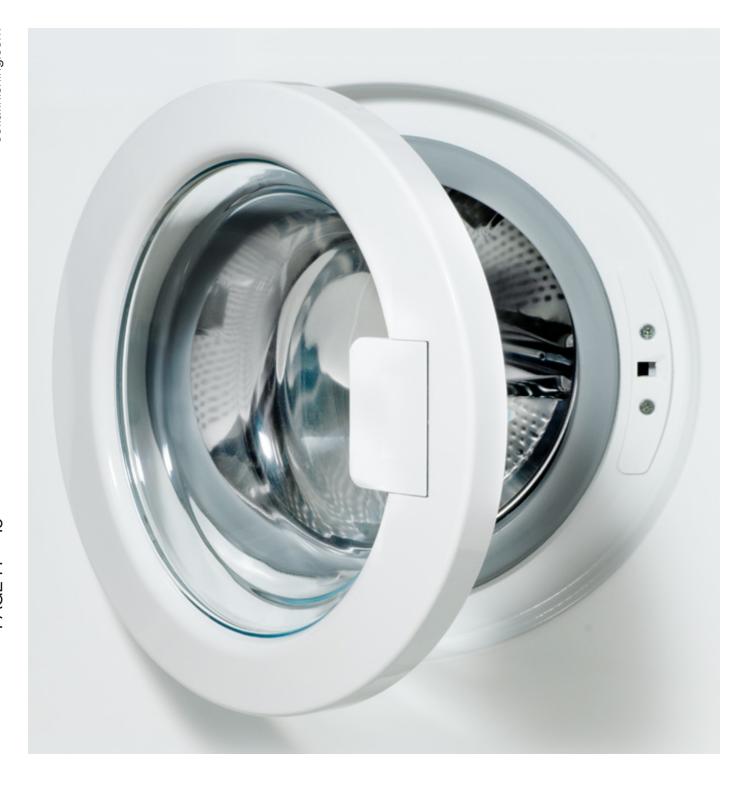

## Parts of durable goods

TAILOR-MADE SOLUTIONS
FOR COATING PLASTIC
COMPONENTS OF HOUSEHOLD
APPLIANCES OF ALL
SHAPES AND SIZES. TV
FRAMES, FREEZER HANDLES
AND WASHING MACHINE
DOORS, FOR AN EFFICIENT,
FUNCTIONAL FINISH.