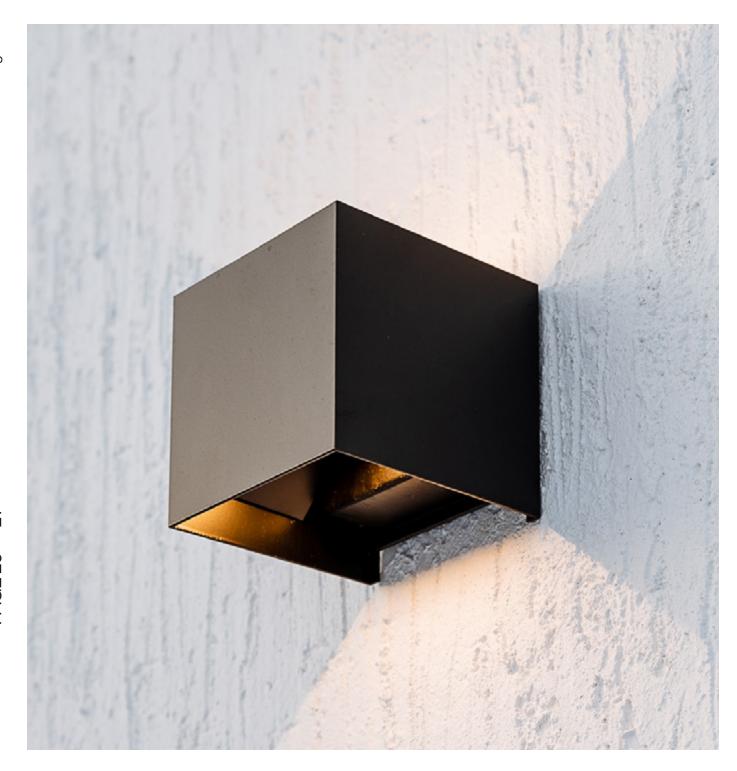

Wall lights, ceiling lights and pendants

WHATEVER ITS SHAPE, A LIGHT SOURCE ALWAYS ATTRACTS THE EYE. FOR THIS REASON, A FLAWLESS FINISH IS ESSENTIAL. THEY COME IN A VARIETY OF SHAPES AND USUALLY HAVE METAL SURFACES. THE FINISHING LINE WILL HAVE TO BE SPECIALLY DESIGNED TO OPTIMISE EFFICIENCY AND QUALITY.