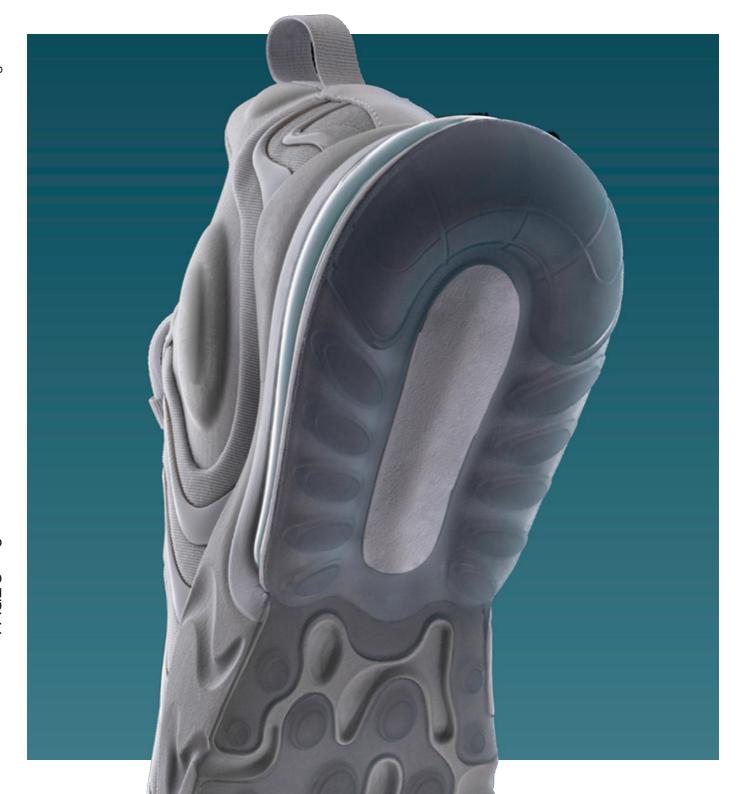

#### **Shoes and footwear**

SYSTEMS FOR DRYING THE GLUE APPLIED BETWEEN SHOE SOLES AND UPPERS, TO ENSURE A FIRM AND LONG-LASTING GRIP.