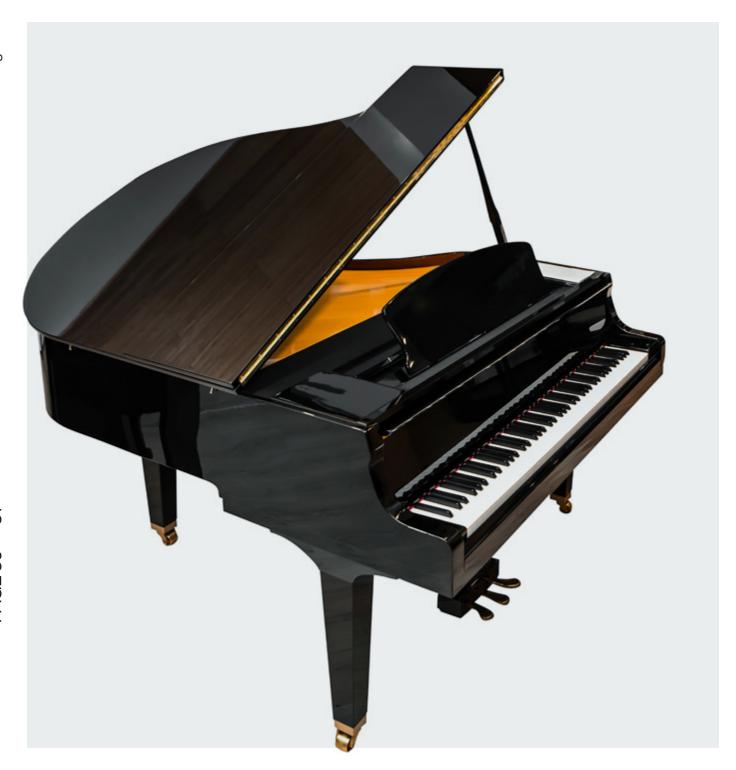

**Musical instruments** 

Coffins and funeral caskets

AN ELEGANT, MATT, GLOSS FINISH, OR A FINISH ENHANCING WOOD GRAINS FOR A PRECIOUS AND DIGNIFIED EFFECT. INFINITE GEOMETRIES WHICH REQUIRE CAREFUL SETTING OF LINE PARAMETERS.