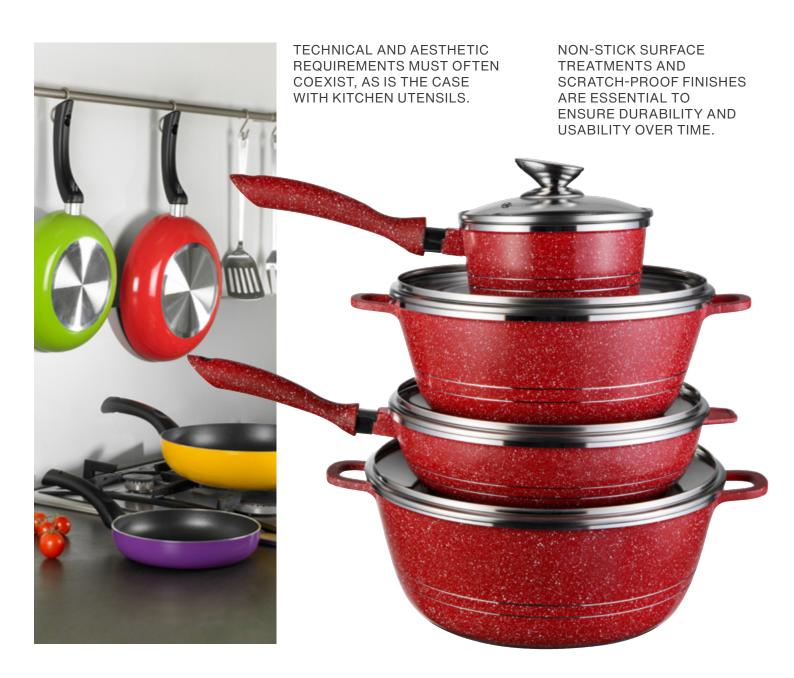

AND
HOMOGENEITY OF THE
COATING, FLEXIBILITY
TO ADAPT TO FASHION
TRENDS, AND A SIMPLE
AND EFFICIENT PROCESS
ARE TOP PRIORITIES.





#### **Helmets**



SMART, CUSTOMISED SOLUTIONS.
HOMOGENEOUS COATING AND A SIGNIFICANT REDUCTION IN PAINT CONSUMPTION FOR ALL TYPES OF HELMETS AND OTHER SPHERICAL ITEMS ARE GUARANTEED, WITH MAIN FOCUS ON USER-FRIENDLINESS AND EFFICIENCY TO CONTAIN COSTS AND ENSURE FLEXIBILITY IN THE PRODUCTION PHASE.



#### **Shoes and footwear**

SYSTEMS FOR DRYING THE GLUE APPLIED BETWEEN SHOE SOLES AND UPPERS, TO ENSURE A FIRM AND LONG-LASTING GRIP.





### Perfume bottles

THE QUALITY OF A CONTAINER FINISH CAN INCREASE THE PERCEIVED VALUE OF THE CONTAINED PRODUCT. POLISHED, COLOURED, RESISTANT SURFACES TO PRESERVE THEIR AESTHETIC VALUE OVER TIME.





## Pots and pans





## Parts of durable goods



TAILOR-MADE SOLUTIONS
FOR COATING PLASTIC
COMPONENTS OF HOUSEHOLD
APPLIANCES OF ALL
SHAPES AND SIZES. TV
FRAMES, FREEZER HANDLES
AND WASHING MACHINE
DOORS, FOR AN EFFICIENT,
FUNCTIONAL FINISH.



### **Vases**





# Switches and plates



AS TRADITIONAL ITEMS OR ITEMS INTEGRATED IN HOME AUTOMATION SYSTEMS, LIGHT SWITCHES ARE MADE OF METAL OR PLASTIC AND REQUIRE A SUITABLE FINISH ACCORDING TO THE DECORATION STYLE: GLOSSY OR MATT, AND RESISTANT AT THE SAME TIME.



Wall lights, ceiling lights and pendants

WHATEVER ITS SHAPE, A LIGHT SOURCE ALWAYS ATTRACTS THE EYE. FOR THIS REASON, A FLAWLESS FINISH IS ESSENTIAL. THEY COME IN A VARIETY OF SHAPES AND USUALLY HAVE METAL SURFACES. THE FINISHING LINE WILL HAVE TO BE SPECIALLY DESIGNED TO OPTIMISE EFFICIENCY AND