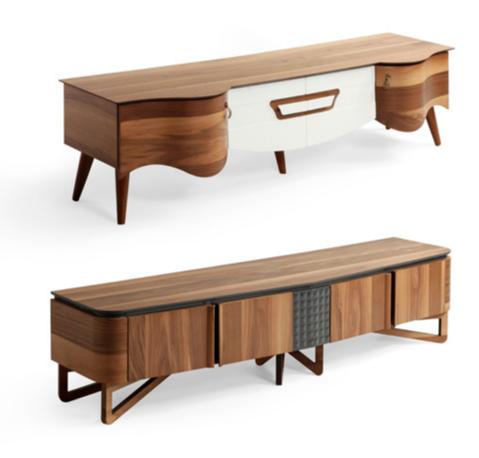

# Designer furniture

SINUOUS SHAPES, CORNERS OR IRREGULAR GEOMETRIES: DESIGNER FURNITURE CALLS FOR A PROCESS THAT GUARANTEES QUALITY AND RESISTANCE TO DAILY USE.

FROM SANDING OF THE EDGES TO COATING EVERY PART WITH PAINT IN AN INTEGRAL CYCLE THAT INVOLVES THE BEST TECHNOLOGIES ON THE MARKET.