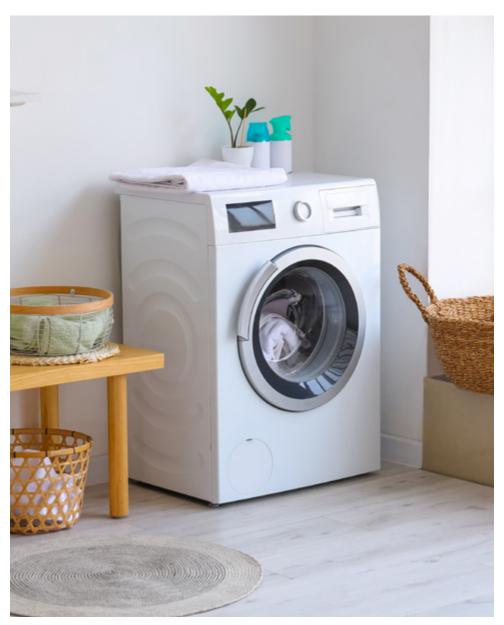

## Parts of durable goods

TAILOR-MADE SOLUTIONS
FOR COATING PLASTIC
COMPONENTS OF HOUSEHOLD
APPLIANCES OF ALL
SHAPES AND SIZES. TV
FRAMES, FREEZER HANDLES
AND WASHING MACHINE
DOORS, FOR AN EFFICIENT,
FUNCTIONAL FINISH.