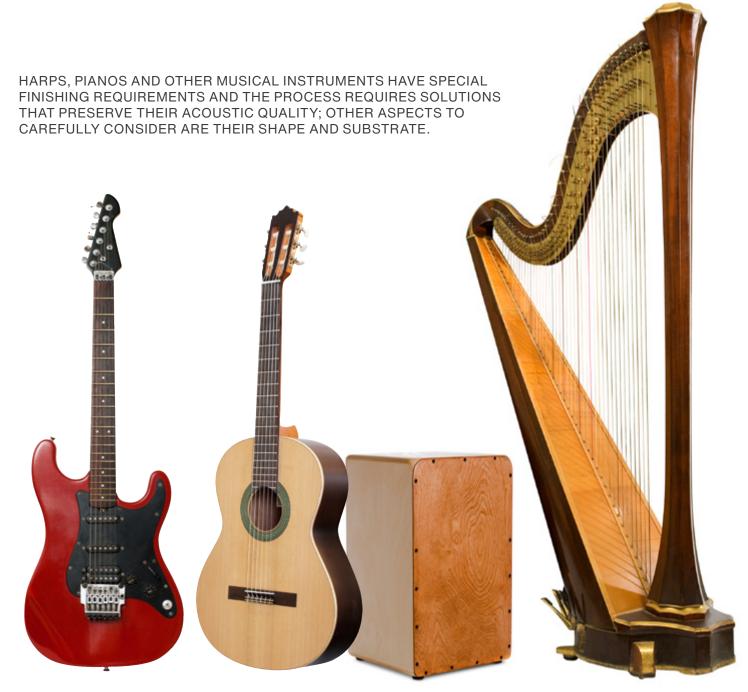

**Musical instruments** 

Coffins and funeral caskets

AN ELEGANT, MATT, GLOSS FINISH, OR A FINISH ENHANCING WOOD GRAINS FOR A PRECIOUS AND DIGNIFIED EFFECT. INFINITE GEOMETRIES WHICH REQUIRE CAREFUL SETTING OF LINE PARAMETERS.