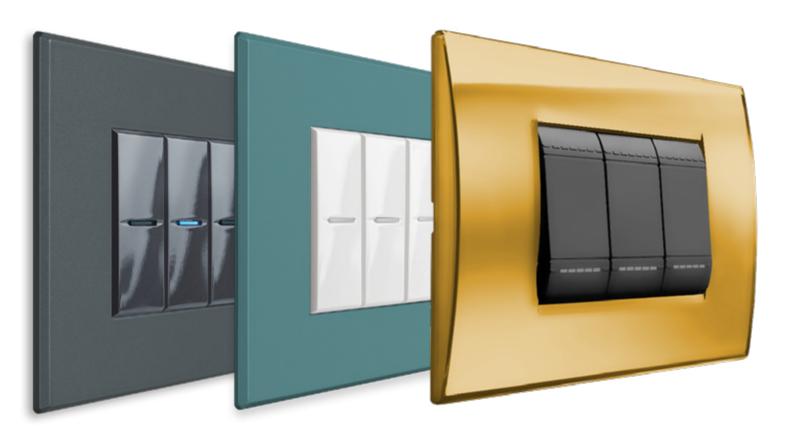

# Switches and plates

AS TRADITIONAL ITEMS OR ITEMS INTEGRATED IN HOME AUTOMATION SYSTEMS, LIGHT SWITCHES ARE MADE OF METAL OR PLASTIC AND REQUIRE A SUITABLE FINISH ACCORDING TO THE DECORATION STYLE: GLOSSY OR MATT, AND RESISTANT AT THE SAME TIME.