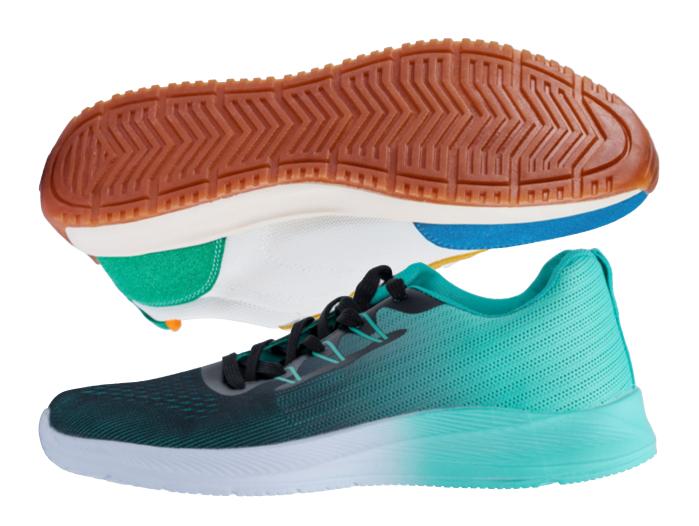

#### **Shoes and footwear**

SYSTEMS FOR DRYING THE GLUE APPLIED BETWEEN SHOE SOLES AND UPPERS, TO ENSURE A FIRM AND LONG-LASTING GRIP.