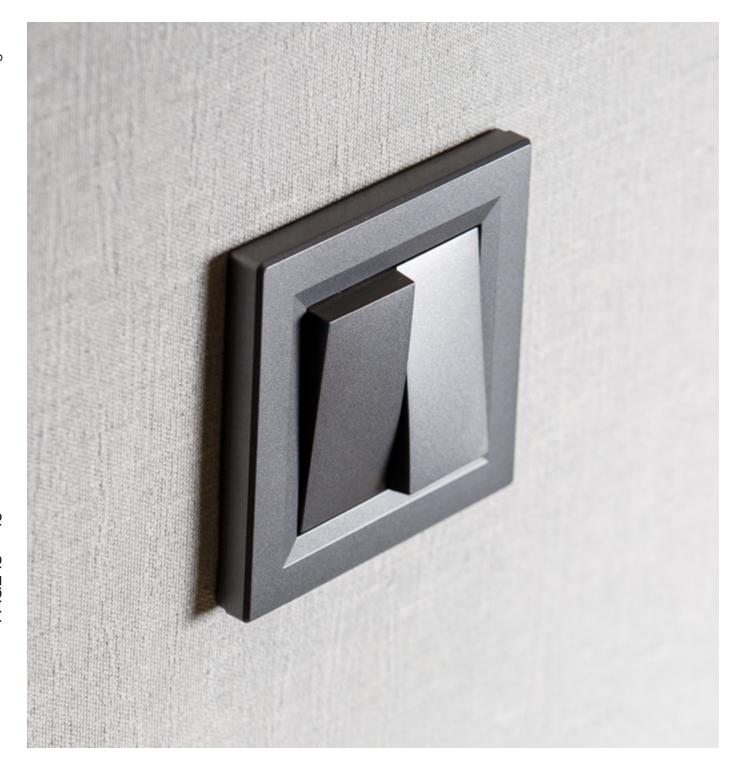

# Switches and plates

AS TRADITIONAL ITEMS OR ITEMS INTEGRATED IN HOME AUTOMATION SYSTEMS, LIGHT SWITCHES ARE MADE OF METAL OR PLASTIC AND REQUIRE A SUITABLE FINISH ACCORDING TO THE DECORATION STYLE: GLOSSY OR MATT, AND RESISTANT AT THE SAME TIME.