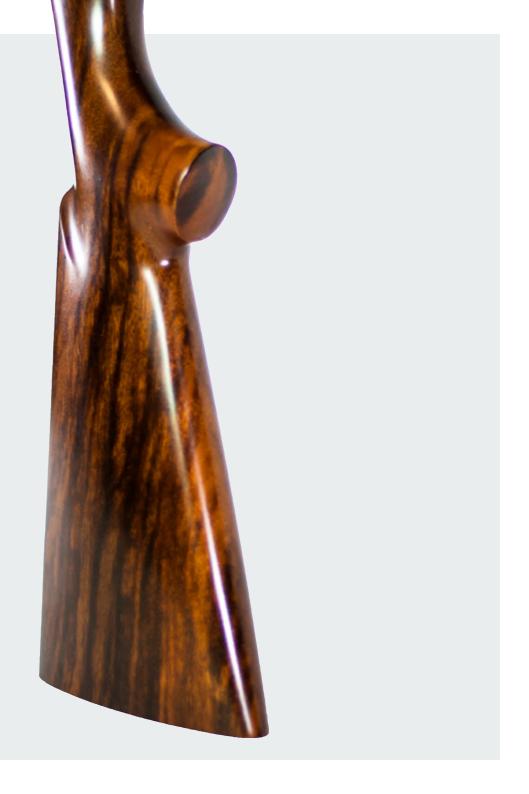

# **Components** for firearms

KEYWORDS: STYLE AND STRENGTH. FLAWLESS FINISHES, ACCURATE FROM 0 TO 100 GLOSS, WITH SOFT TOUCH EFFECT WHICH IMPROVES THE GRIP ON THE WEAPON AND PREVENTS IT FROM SLIPPING.

WOODEN ELEMENTS WITH A DEFINITE THREE-DIMENSIONAL SHAPE, OFTEN MAKING THEM TRICKY TO COAT. IN THIS CASE, AUTOMATION AIMS TO MINIMISE THE REQUIRED MANUAL WORK AND TO ENSURE SUPERIOR AND CONSISTENT QUALITY.