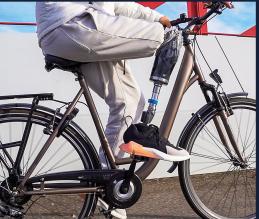

## **Benefits:**

- Powered assistance and active propulsion, especially during standing up, stair and ramp ascent.
- Active swing and powered extension improves gait symmetry and reduce fatigue from the back and the intact leg.
- Step-over-step stair ascent. No exotic action is needed to trigger stair ascent.
- Automatic user intention detection and mode switching for most daily activities. Seamlessly transition from walking to running.
- Stumble detection and fall prevention algorithms
- Regeneration (charge the battery) during
- Fully standalone operation with no compulsory phone/remote connection.
- Parameter adjustment by prosthetist using Intuy app, on Android or iOS, phone or tablet.
- Additional information such as daily/ total step counts can be provided by the app.