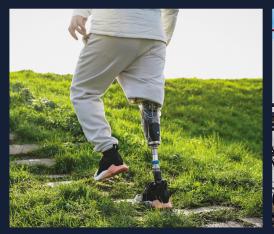

## **Benefits:**

- Powered assistance and active propulsion, especially during standing up, stair and ramp ascent.
- Active swing and powered extension improves gait symmetry and reduce fatigue from the back and the intact leg.
- Step-over-step stair ascent. No exotic action is needed to trigger stair ascent.
- Automatic user intention detection and mode switching for most daily activities. Seamlessly transition from walking to running.
- Stumble detection and fall prevention algorithms
- Regeneration (charge the battery) during
- Fully standalone operation with no compulsory phone/remote connection.
- Parameter adjustment by prosthetist using Intuy app, on Android or iOS, phone or tablet.
- Additional information such as daily/ total step counts can be provided by the app.