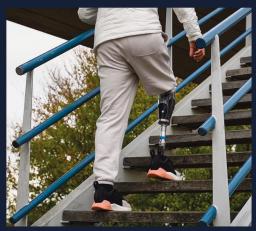

## **Benefits:**

- Powered assistance and active propulsion, especially during standing up, stair and ramp ascent.
- Active swing and powered extension improves gait symmetry and reduce fatigue from the back and the intact leg.
- Step-over-step stair ascent. No exotic action is needed to trigger stair ascent.
- Automatic user intention detection and mode switching for most daily activities. Seamlessly transition from walking to running.
- Stumble detection and fall prevention algorithms
- Regeneration (charge the battery) during
- Fully standalone operation with no compulsory phone/remote connection.
- Parameter adjustment by prosthetist using Intuy app, on Android or iOS, phone or tablet.
- Additional information such as daily/ total step counts can be provided by the app.