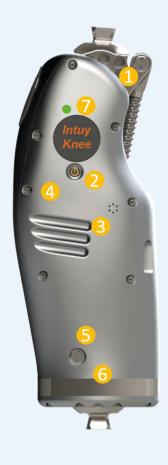

## **INTUY®** Knee

**Brushless Motor with a Spindle** 

Powered assistance and active propulsion

**Integrated Battery Pack and BMS** 

The proprietary battery pack and battery management system (BMS) enables high instantaneous power/current output. It also captures the regenerated energy by the motor, providing long autonomy

**Dual-core ILK Brain: MCU+FPGA** 

The ILK Brain processes sensory signals and sends out motion commands 2000 times per second, fastest ever

- **Inertial Measurement Unit (IMU)** High quality MEMS sensors measure orientation and motion in realtime. Terrain changes are detected and user intentions are predicted.
- **Knee Torque Sensor** Knee torques are measured and feedback to the ILK Brain to ensure precise knee motion.
- **Ground Reaction Force (GRF) Sensor** GRF sensor measures the interaction with ground. Terrain changes and human motion are tracked accurately.
- Bluetooth Bluetooth low energy (BLE) allows real-time data streaming and parameters adjustment.